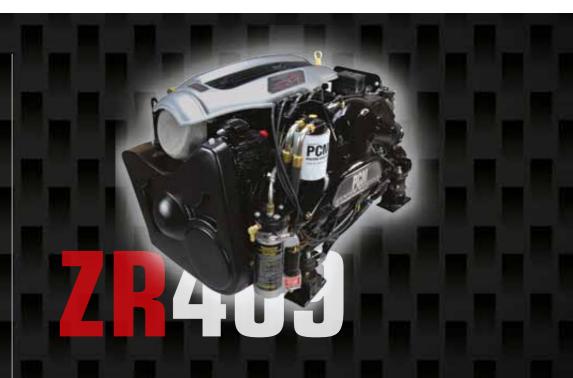

#### **ZR**409

At 409 horsepower, the ZR409 is an outstanding performer in the watersports market. An enhanced version rated at 450 horsepower, the ZR450 is sure to handle the toughest watersports applications.