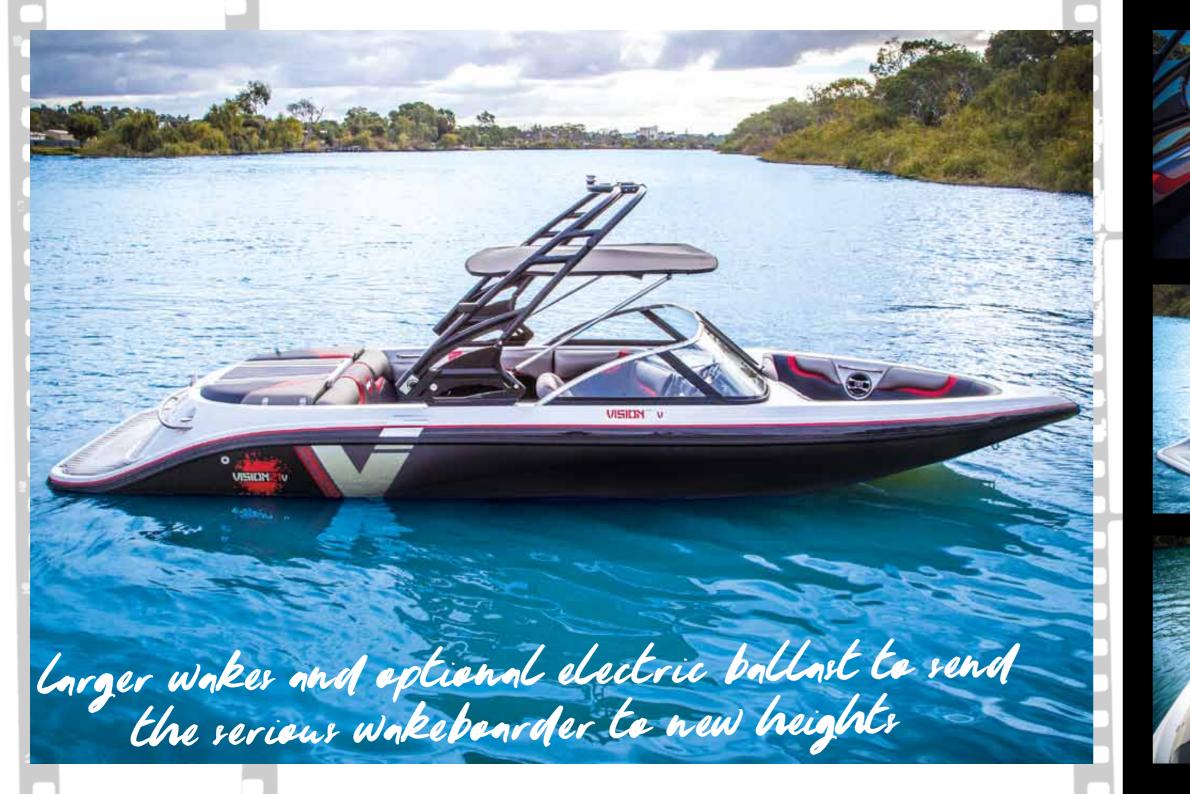

## VISION 21v

#### BOWRIDER

Based on the Vision 21i, the Vision 21V is the ultimate fun machine. The rear mount configuration offers full surround seating, larger wakes and optional electric ballast to send the serious wakeboarder to new heights.

Standard features include metallic or gelcoat striping, velour or vinyl interior, full instrumentation, carbon fibre dash inlay, full carpeted ski locker, tilt steering, driver's seat swivel adjuster, stainless rear grab rail, walk thru door and auto bilge pump and safety glass windscreen. Optional is the Vision 21V Pro-Rider which features hardcore digital Pro-Rider wakeboard graphics and custom gelcoat design.