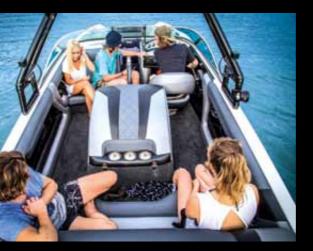

## VISION 21v

#### BOWRIDER

Based on the Vision 21i, the Vision 21V is the ultimate fun machine. The rear mount configuration offers full surround seating, larger wakes and optional electric ballast to send the serious wakeboarder to new heights.

Standard features include metallic or gelcoat striping, velour or vinyl interior, full instrumentation, carbon fibre dash inlay, full carpeted ski locker, tilt steering, driver's seat swivel adjuster, stainless rear grab rail, walk thru door and auto bilge pump and safety glass windscreen. Optional is the Vision 21V Pro-Rider which features hardcore digital Pro-Rider wakeboard graphics and custom gelcoat design.