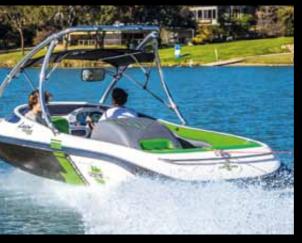

## LEGEND

The Legend Series is perfect for all types of on-water activities whether it be skiing, wakeboarding, kneeboarding or just cruising.

The Legend's ease of steering and getting onto the plane seem effortless, it corners like a dream and handles like nothing else. Recognised by Wakeboard SA as their official tow boat for many years, the Legend has good solid wakes at low speed, while at slalom pace gives faint, soft, clean wakes. Standard features include velour or vinyl interior, full instrumentation, fully carpeted ski locker, driver's seat adjuster, stainless rear grab rail, metallic or plain gelcoat striping and auto bilge pump.

The Legend Rider's Edition retains the proven design of the Legend Series III, yet is enhanced with hardcore digital Rider's Edition wakeboard graphics and custom gelcoat design, making this model the perfect cross-over boat.