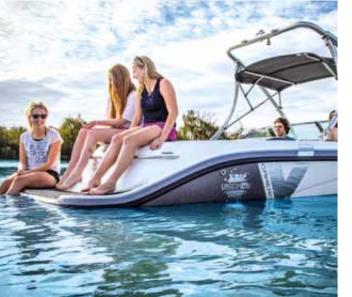

## LEGEND

The Legend Series is perfect for all types of on-water activities whether it be skiing, wakeboarding, kneeboarding or just cruising.

The Legend's ease of steering and getting onto the plane seem effortless, it corners like a dream and handles like nothing else. Recognised by Wakeboard SA as their official tow boat for many years, the Legend has good solid wakes at low speed, while at slalom pace gives faint, soft, clean wakes. Standard features include velour or vinyl interior, full instrumentation, fully carpeted ski locker, driver's seat adjuster, stainless rear grab rail, metallic or plain gelcoat striping and auto bilge pump.

The Legend Rider's Edition retains the proven design of the Legend Series III, yet is enhanced with hardcore digital Rider's Edition wakeboard graphics and custom gelcoat design, making this model the perfect cross-over boat.