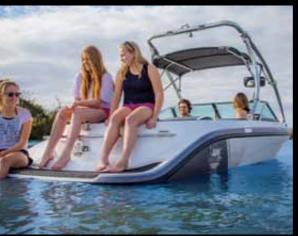

## VISION 21s

#### SPORT

Camero Vision 21s sports, closed bow, latest from Camero. Based on the popular Vision 21 Bow Rider. A mid sized sports boat designed to cross- over to all water sports. Camero 21s hull geometry gives soft, faint, clean ski wakes, while for the more serious wakeboarder has good solid ramp style wakes down low which can be further enhanced with the optional Camero electric ballast system.

Camero Vision 21s is the perfect cross-over ski/wake boat whether it be skiing, kneeboarding, wakeboarding or just cruising it is a dream! Standard features include metallic or gelcoat striping, vinyl or velour interior, full instrumentation, stainless laser cut dash insert, enormous full length carpet ski locker, rack & pinion tilt steering, drivers seat & swivel adjuster, stainless rear grab handle, auto bilge & acrylic see through windscreen.