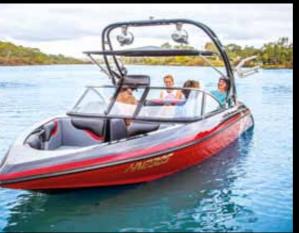

## VISION 21s

#### SPORT

Camero Vision 21s sports, closed bow, latest from Camero. Based on the popular Vision 21 Bow Rider. A mid sized sports boat designed to cross- over to all water sports. Camero 21s hull geometry gives soft, faint, clean ski wakes, while for the more serious wakeboarder has good solid ramp style wakes down low which can be further enhanced with the optional Camero electric ballast system.

Camero Vision 21s is the perfect cross-over ski/wake boat whether it be skiing, kneeboarding, wakeboarding or just cruising it is a dream! Standard features include metallic or gelcoat striping, vinyl or velour interior, full instrumentation, stainless laser cut dash insert, enormous full length carpet ski locker, rack & pinion tilt steering, drivers seat & swivel adjuster, stainless rear grab handle, auto bilge & acrylic see through windscreen.