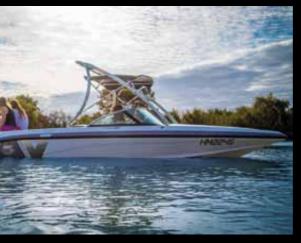

## VISION 21v

#### BOWRIDER

Based on the Vision 21i, the Vision 21V is the ultimate fun machine. The rear mount configuration offers full surround seating, larger wakes and optional electric ballast to send the serious wakeboarder to new heights.

Standard features include metallic or gelcoat striping, velour or vinyl interior, full instrumentation, carbon fibre dash inlay, full carpeted ski locker, tilt steering, driver's seat swivel adjuster, stainless rear grab rail, walk thru door and auto bilge pump and safety glass windscreen. Optional is the Vision 21V Pro-Rider which features hardcore digital Pro-Rider wakeboard graphics and custom gelcoat design.