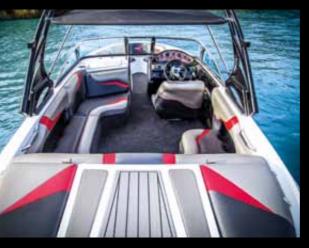

## LEGEND

The Legend Series is perfect for all types of on-water activities whether it be skiing, wakeboarding, kneeboarding or just cruising.

The Legend's ease of steering and getting onto the plane seem effortless, it corners like a dream and handles like nothing else. Recognised by Wakeboard SA as their official tow boat for many years, the Legend has good solid wakes at low speed, while at slalom pace gives faint, soft, clean wakes. Standard features include velour or vinyl interior, full instrumentation, fully carpeted ski locker, driver's seat adjuster, stainless rear grab rail, metallic or plain gelcoat striping and auto bilge pump.

The Legend Rider's Edition retains the proven design of the Legend Series III, yet is enhanced with hardcore digital Rider's Edition wakeboard graphics and custom gelcoat design, making this model the perfect cross-over boat.

#### LEGEND SPECIFICATIONS

| Length  | 6.2 Metres             |
|---------|------------------------|
| Beam    | 2.05 Metres            |
| Seating | 6                      |
| Weight  | 1450 kg (incl trailer) |
| Fuel    | 120 Litres (approx)    |