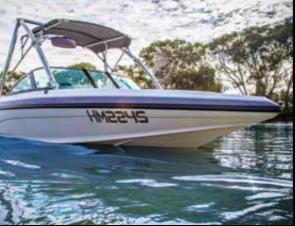

## VISION 21s

#### SPORT

Camero Vision 21s sports, closed bow, latest from Camero. Based on the popular Vision 21 Bow Rider. A mid sized sports boat designed to cross- over to all water sports. Camero 21s hull geometry gives soft, faint, clean ski wakes, while for the more serious wakeboarder has good solid ramp style wakes down low which can be further enhanced with the optional Camero electric ballast system.

Camero Vision 21s is the perfect cross-over ski/wake boat whether it be skiing, kneeboarding, wakeboarding or just cruising it is a dream! Standard features include metallic or gelcoat striping, vinyl or velour interior, full instrumentation, stainless laser cut dash insert, enormous full length carpet ski locker, rack & pinion tilt steering, drivers seat & swivel adjuster, stainless rear grab handle, auto bilge & acrylic see through windscreen.