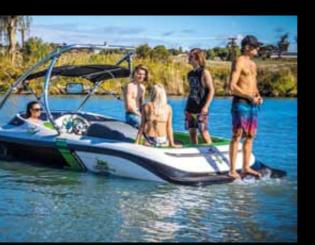

#### SPORT

Camero Vision 21s sports, closed bow, latest from Camero. Based on the popular Vision 21 Bow Rider. A mid sized sports boat designed to cross- over to all water sports. Camero 21s hull geometry gives soft, faint, clean ski wakes, while for the more serious wakeboarder has good solid ramp style wakes down low which can be further enhanced with the optional Camero electric ballast system.

Camero Vision 21s is the perfect cross-over ski/wake boat whether it be skiing, kneeboarding, wakeboarding or just cruising it is a dream! Standard features include metallic or gelcoat striping, vinyl or velour interior, full instrumentation, stainless laser cut dash insert, enormous full length carpet ski locker, rack & pinion tilt steering, drivers seat & swivel adjuster, stainless rear grab handle, auto bilge & acrylic see through windscreen.