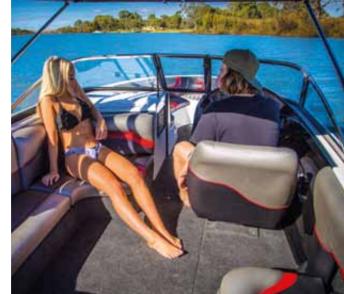

## VISION 21i

#### BOWRIDER

The latest addition to the Camero family is the Vision 21i, a mid-sized, walk-thru bowrider designed to cross-over to all water sports. The Vision 21i has hull geometry similar to that of the Legend, providing faint, soft, clean ski wakes, while for the more serious wakeboarder, the optional electric ballast creates a good solid ramp.

Standard features include metallic or gelcoat striping, velour or vinyl interior, full instrumentation, carbon fibre dash inlay, full carpeted ski locker, tilt steering, driver's seat swivel adjuster, stainless rear grab rail, walk thru door and auto bilge pump and safety glass windscreen. Optional is the Vision 21i Rider's Edition which features hardcore digital Rider's Edition wakeboard graphics and custom gelcoat design.