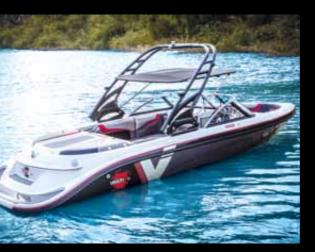

## VISION 21v

#### BOWRIDER

Based on the Vision 21i, the Vision 21V is the ultimate fun machine. The rear mount configuration offers full surround seating, larger wakes and optional electric ballast to send the serious wakeboarder to new heights.

Standard features include metallic or gelcoat striping, velour or vinyl interior, full instrumentation, carbon fibre dash inlay, full carpeted ski locker, tilt steering, driver's seat swivel adjuster, stainless rear grab rail, walk thru door and auto bilge pump and safety glass windscreen. Optional is the Vision 21V Pro-Rider which features hardcore digital Pro-Rider wakeboard graphics and custom gelcoat design.