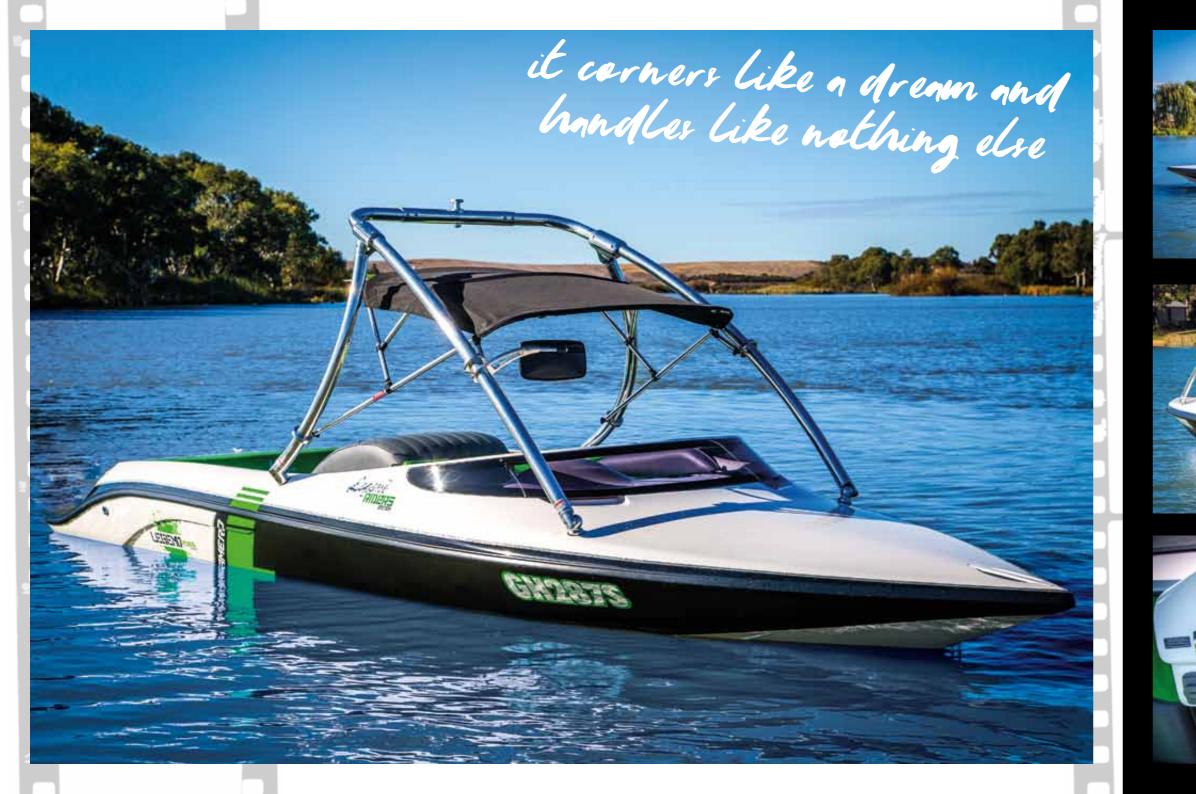

## LEGEND

The Legend Series is perfect for all types of on-water activities whether it be skiing, wakeboarding, kneeboarding or just cruising.

The Legend's ease of steering and getting onto the plane seem effortless, it corners like a dream and handles like nothing else. Recognised by Wakeboard SA as their official tow boat for many years, the Legend has good solid wakes at low speed, while at slalom pace gives faint, soft, clean wakes. Standard features include velour or vinyl interior, full instrumentation, fully carpeted ski locker, driver's seat adjuster, stainless rear grab rail, metallic or plain gelcoat striping and auto bilge pump.

The Legend Rider's Edition retains the proven design of the Legend Series III, yet is enhanced with hardcore digital Rider's Edition wakeboard graphics and custom gelcoat design, making this model the perfect cross-over boat.