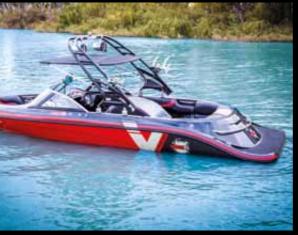

## VISION 21v

#### BOWRIDER

Based on the Vision 21i, the Vision 21V is the ultimate fun machine. The rear mount configuration offers full surround seating, larger wakes and optional electric ballast to send the serious wakeboarder to new heights.

Standard features include metallic or gelcoat striping, velour or vinyl interior, full instrumentation, carbon fibre dash inlay, full carpeted ski locker, tilt steering, driver's seat swivel adjuster, stainless rear grab rail, walk thru door and auto bilge pump and safety glass windscreen. Optional is the Vision 21V Pro-Rider which features hardcore digital Pro-Rider wakeboard graphics and custom gelcoat design.