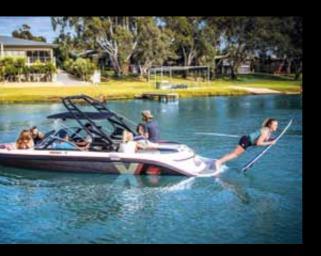

#### BOWRIDER

The latest addition to the Camero family is the Vision 21i, a mid-sized, walk-thru bowrider designed to cross-over to all water sports. The Vision 21i has hull geometry similar to that of the Legend, providing faint, soft, clean ski wakes, while for the more serious wakeboarder, the optional electric ballast creates a good solid ramp.

Standard features include metallic or gelcoat striping, velour or vinyl interior, full instrumentation, carbon fibre dash inlay, full carpeted ski locker, tilt steering, driver's seat swivel adjuster, stainless rear grab rail, walk thru door and auto bilge pump and safety glass windscreen. Optional is the Vision 21i Rider's Edition which features hardcore digital Rider's Edition wakeboard graphics and custom gelcoat design.