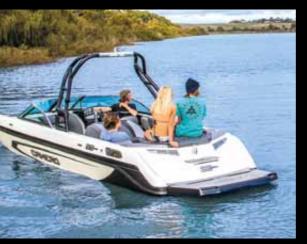

## CRX22V

The latest addition to the Camero family is the all new CRX 22V, the first Australian-built bowrider with maximised interior accommodation. The innovative CRX 22V demands attention and has been designed to achieve extreme performance crossing over to all water sport activities.

Its deep-V hull cuts through the water with ease and the unique hull geometry gives soft, faint, clean ski wakes, while for the more serious wakeboarder, load up the optional Camero electric ballast system to generate a solid, ramp-style wake.

Superior craftsmanship will entice you into spending more time in your boat than in the water, Camero has always focused on making the most of that experience. We have ensured the CRX 22V is loaded with only quality and stylish features including a colour coded stainless laser-cut dash, exceptional comfort and durability, additional bow seating, and a stainless steel cup holder in all the places you expect.

The CRX 22V has an attitude to match any die hard kneeboarder, wakeboarder or skier and is an exceptional ride, Camero has ensured you get the most out of your boat.