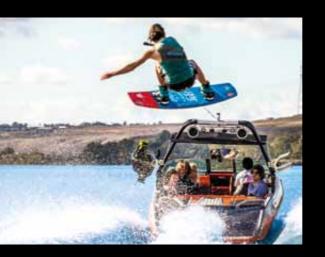

## LEGEND

The Legend Series is perfect for all types of on-water activities whether it be skiing, wakeboarding, kneeboarding or just cruising.

The Legend's ease of steering and getting onto the plane seem effortless, it corners like a dream and handles like nothing else. Recognised by Wakeboard SA as their official tow boat for many years, the Legend has good solid wakes at low speed, while at slalom pace gives faint, soft, clean wakes. Standard features include velour or vinyl interior, full instrumentation, fully carpeted ski locker, driver's seat adjuster, stainless rear grab rail, metallic or plain gelcoat striping and auto bilge pump.

The Legend Rider's Edition retains the proven design of the Legend Series III, yet is enhanced with hardcore digital Rider's Edition wakeboard graphics and custom gelcoat design, making this model the perfect cross-over boat.