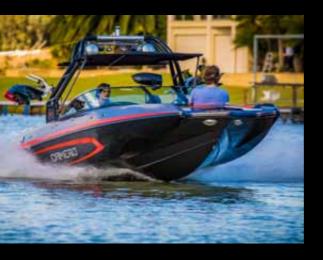

## CRX22V

The latest addition to the Camero family is the all new CRX 22V, the first Australian-built bowrider with maximised interior accommodation. The innovative CRX 22V demands attention and has been designed to achieve extreme performance crossing over to all water sport activities.

Its deep-V hull cuts through the water with ease and the unique hull geometry gives soft, faint, clean ski wakes, while for the more serious wakeboarder, load up the optional Camero electric ballast system to generate a solid, ramp-style wake.

Superior craftsmanship will entice you into spending more time in your boat than in the water, Camero has always focused on making the most of that experience. We have ensured the CRX 22V is loaded with only quality and stylish features including a colour coded stainless laser-cut dash, exceptional comfort and durability, additional bow seating, and a stainless steel cup holder in all the places you expect.

The CRX 22V has an attitude to match any die hard kneeboarder, wakeboarder or skier and is an exceptional ride, Camero has ensured you get the most out of your boat.