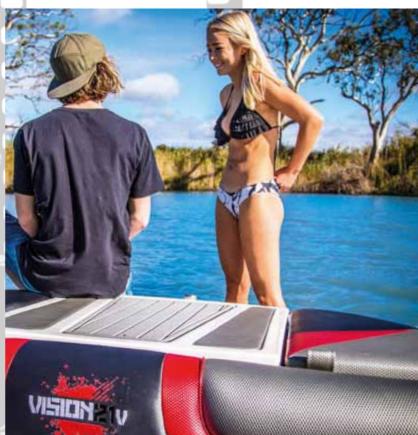

## VISION 21v

#### BOWRIDER

Based on the Vision 21i, the Vision 21V is the ultimate fun machine. The rear mount configuration offers full surround seating, larger wakes and optional electric ballast to send the serious wakeboarder to new heights.

Standard features include metallic or gelcoat striping, velour or vinyl interior, full instrumentation, carbon fibre dash inlay, full carpeted ski locker, tilt steering, driver's seat swivel adjuster, stainless rear grab rail, walk thru door and auto bilge pump and safety glass windscreen. Optional is the Vision 21V Pro-Rider which features hardcore digital Pro-Rider wakeboard graphics and custom gelcoat design.