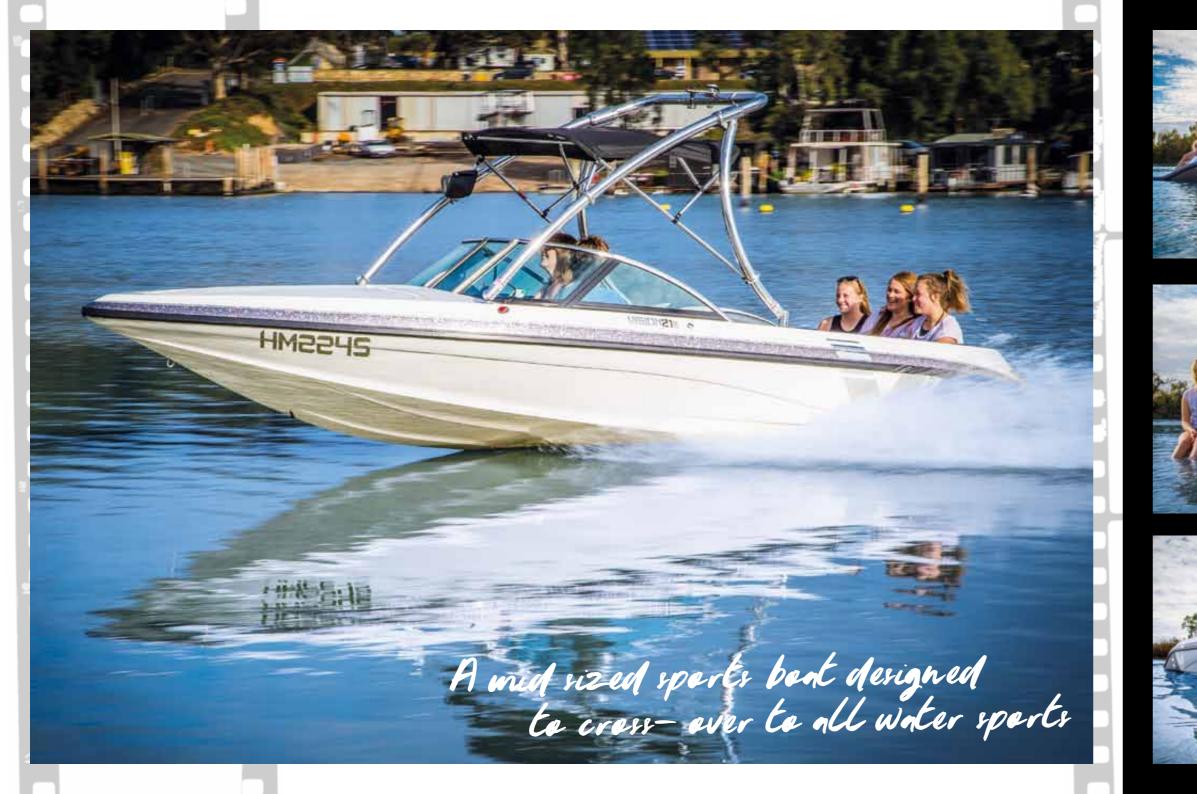

## VISION 21s

#### SPORT

Camero Vision 21s sports, closed bow, latest from Camero. Based on the popular Vision 21 Bow Rider. A mid sized sports boat designed to cross- over to all water sports. Camero 21s hull geometry gives soft, faint, clean ski wakes, while for the more serious wakeboarder has good solid ramp style wakes down low which can be further enhanced with the optional Camero electric ballast system.

Camero Vision 21s is the perfect cross-over ski/wake boat whether it be skiing, kneeboarding, wakeboarding or just cruising it is a dream! Standard features include metallic or gelcoat striping, vinyl or velour interior, full instrumentation, stainless laser cut dash insert, enormous full length carpet ski locker, rack & pinion tilt steering, drivers seat & swivel adjuster, stainless rear grab handle, auto bilge & acrylic see through windscreen.