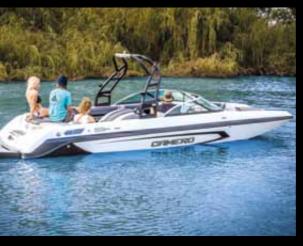

## CRX22C

The latest addition to the Camero family is the all new CRX 22C, the first Australian-built bowrider with maximised interior accommodation. The innovative CRX 22C demands attention and has been designed to achieve extreme performance crossing over to all water sport activities.

Its deep-V hull cuts through the water with ease and the unique hull geometry gives soft, faint, clean ski wakes, while for the more serious wakeboarder, load up the optional Camero electric ballast system to generate a solid, ramp-style wake.

Superior craftsmanship will entice you into spending more time in your boat than in the water, Camero has always focused on making the most of that experience. We have ensured the CRX 22C is loaded with only quality and stylish features including a colour coded stainless laser-cut dash, exceptional comfort and durability, additional bow seating, and a stainless steel cup holder in all the places you expect.

The CRX 22C has an attitude to match any die hard kneeboarder, wakeboarder or skier and is an exceptional ride, Camero has ensured you get the most out of your boat.