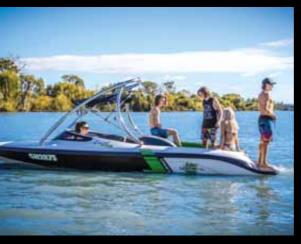

## LEGEND

The Legend Series is perfect for all types of on-water activities whether it be skiing, wakeboarding, kneeboarding or just cruising.

The Legend's ease of steering and getting onto the plane seem effortless, it corners like a dream and handles like nothing else. Recognised by Wakeboard SA as their official tow boat for many years, the Legend has good solid wakes at low speed, while at slalom pace gives faint, soft, clean wakes. Standard features include velour or vinyl interior, full instrumentation, fully carpeted ski locker, driver's seat adjuster, stainless rear grab rail, metallic or plain gelcoat striping and auto bilge pump.

The Legend Rider's Edition retains the proven design of the Legend Series III, yet is enhanced with hardcore digital Rider's Edition wakeboard graphics and custom gelcoat design, making this model the perfect cross-over boat.