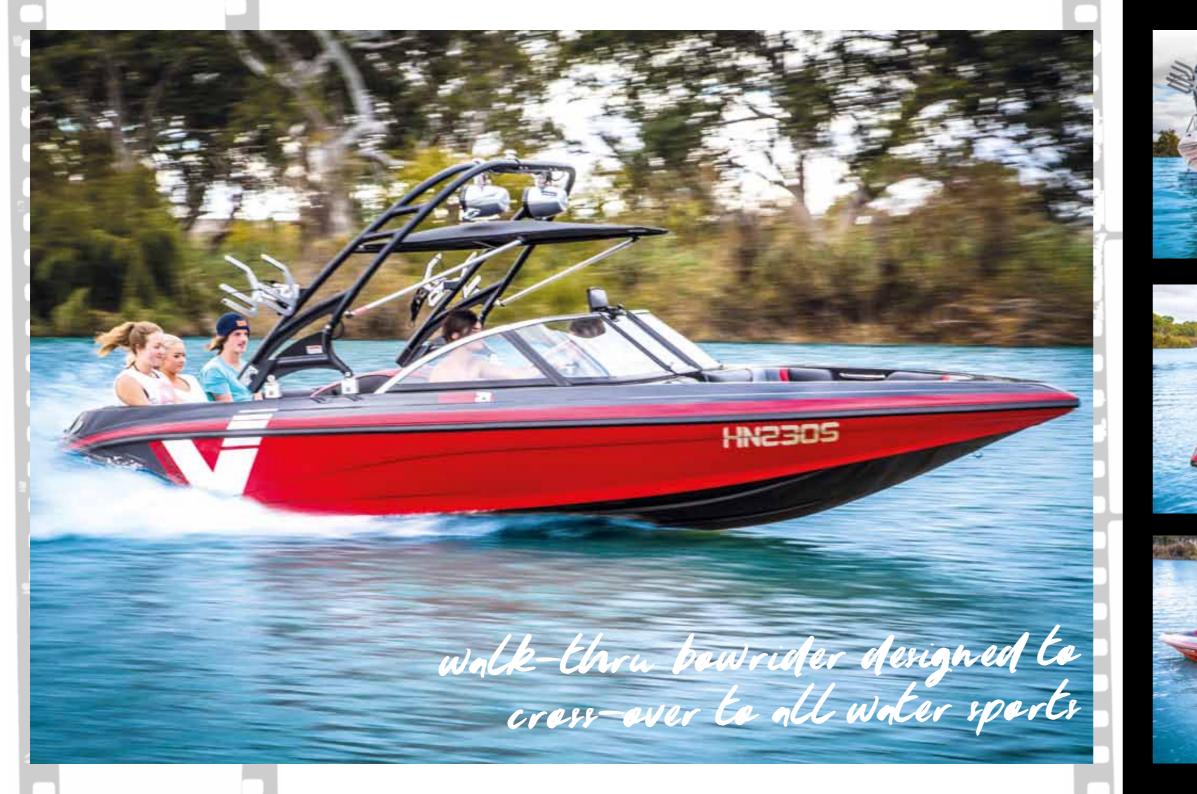

## VISION 21i

#### BOWRIDER

The latest addition to the Camero family is the Vision 21i, a mid-sized, walk-thru bowrider designed to cross-over to all water sports. The Vision 21i has hull geometry similar to that of the Legend, providing faint, soft, clean ski wakes, while for the more serious wakeboarder, the optional electric ballast creates a good solid ramp.

Standard features include metallic or gelcoat striping, velour or vinyl interior, full instrumentation, carbon fibre dash inlay, full carpeted ski locker, tilt steering, driver's seat swivel adjuster, stainless rear grab rail, walk thru door and auto bilge pump and safety glass windscreen. Optional is the Vision 21i Rider's Edition which features hardcore digital Rider's Edition wakeboard graphics and custom gelcoat design.