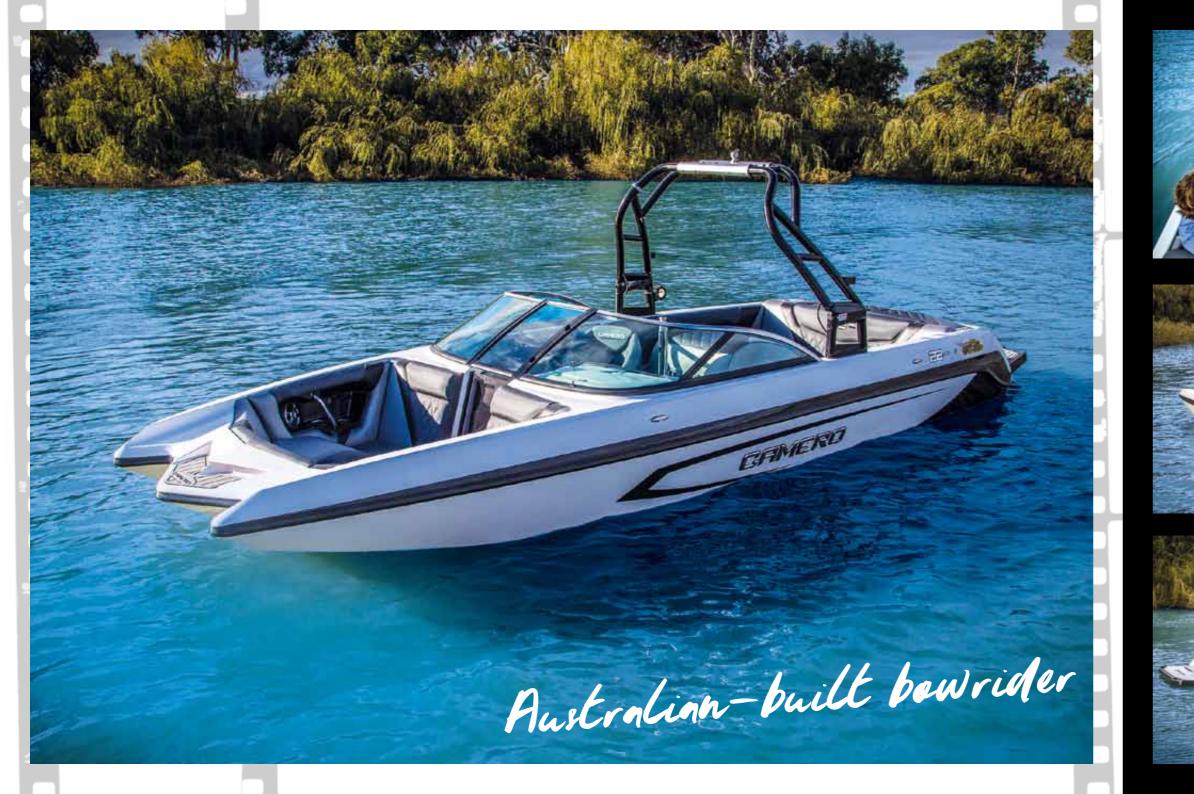

## CRX22C

The latest addition to the Camero family is the all new CRX 22C, the first Australian-built bowrider with maximised interior accommodation. The innovative CRX 22C demands attention and has been designed to achieve extreme performance crossing over to all water sport activities.

Its deep-V hull cuts through the water with ease and the unique hull geometry gives soft, faint, clean ski wakes, while for the more serious wakeboarder, load up the optional Camero electric ballast system to generate a solid, ramp-style wake.

Superior craftsmanship will entice you into spending more time in your boat than in the water, Camero has always focused on making the most of that experience. We have ensured the CRX 22C is loaded with only quality and stylish features including a colour coded stainless laser-cut dash, exceptional comfort and durability, additional bow seating, and a stainless steel cup holder in all the places you expect.

The CRX 22C has an attitude to match any die hard kneeboarder, wakeboarder or skier and is an exceptional ride, Camero has ensured you get the most out of your boat.